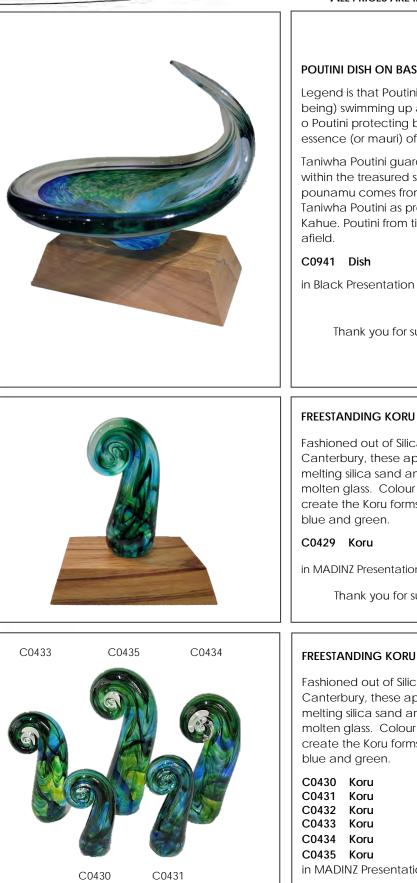

#### POUTINI DISH ON BASE

Legend is that Poutini was a taniwha, (a giant water being) swimming up and down the rough seas off Te Tai o Poutini protecting both the people and the spiritual essence (or mauri) of pounamu (greenstone).

Taniwha Poutini guards the mauri (life force or essence) within the treasured stone. The mana (spiritual force) of pounamu comes from Kahue (or Ngahue) an atua (God). Taniwha Poutini as protector of the stone is the servant of Kahue. Poutini from time to time used to venture further

| C0941 | Dish | H15 – 18cm |
|-------|------|------------|
|       |      |            |

in Black Presentation Box

Thank you for supporting New Zealand made.

Fashioned out of Silica sand from Mount Somers in mid-Canterbury, these appealing Koru forms are made by melting silica sand and mixing with other minerals to form molten glass. Colour is added and then manipulated to create the Koru forms in vibrant translucent shades of