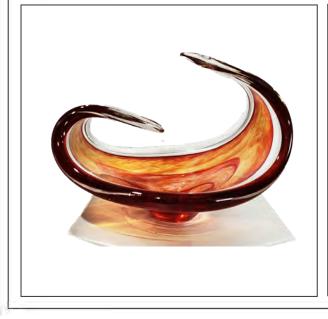

#### POUTINI DISH ON BASE

Legend is that Poutini was a taniwha, (a giant water being) swimming up and down the rough seas off Te Tai o Poutini protecting both the people and the spiritual essence (or mauri) of pounamu (greenstone).

Taniwha Poutini guards the mauri (life force or essence) within the treasured stone. The mana (spiritual force) of pounamu comes from Kahue (or Ngahue) an atua (God). Taniwha Poutini as protector of the stone is the servant of Kahue. Poutini from time to time used to venture further

| C0941 | Dish | H15 – 18cm |
|-------|------|------------|
|       |      |            |

in Black Presentation Box

Thank you for supporting New Zealand made.

Fashioned out of Silica sand from Mount Somers in mid-Canterbury, these appealing Koru forms are made by melting silica sand and mixing with other minerals to form molten glass. Colour is added and then manipulated to create the Koru forms in vibrant translucent shades of