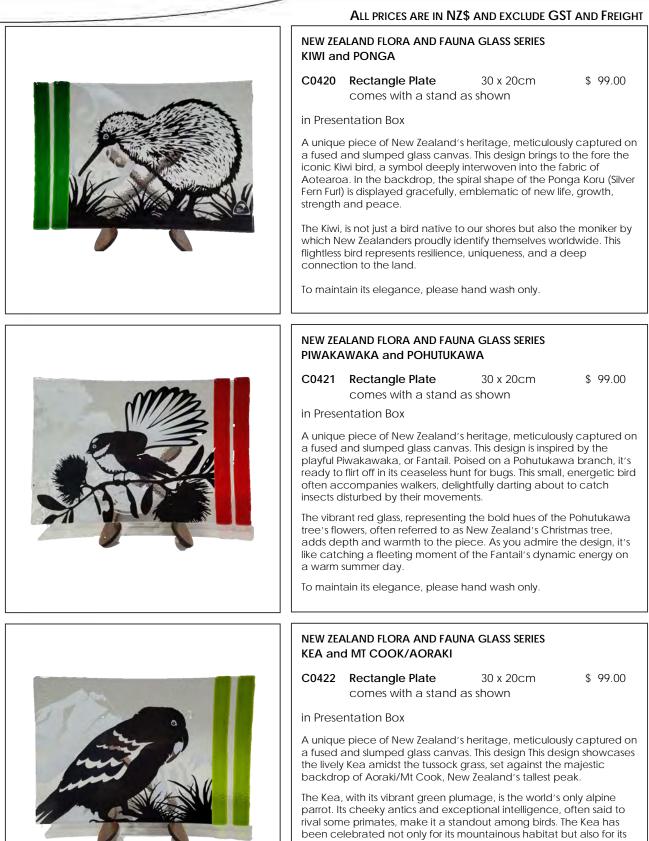

The striking green glass is inspired by the Kea's vivid feathers and adds depth and contras to the piece, reflecting the verdant alpine regions of New Zealand.

spirited behaviors that both amuse and astonish.







| ROWARWAR CLASS RANCE   COSSO Square Rate \$ 59.00   Bidden Ser Sq 10 MADINE Presentation Box   We can send gifts to your cleants on your behait.   Email administration on your behait. Email administration co.or for pricing.   Proudly made in New Zealand. We can send gifts to   We can send gifts to your cleants on your behait.   Email administration co.or for pricing. Proudly made in New Zealand.   We can send gifts to your cleants on your behait.   Email administration co.or for pricing. Proudly made in New Zealand.   We can send gifts to your cleants on your behait.   Ema