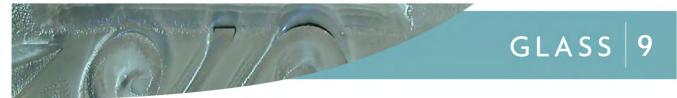

#### FREESTANDING KORU

Fashioned out of Silica sand from Mount Somers in mid-Canterbury, these appealing Koru forms are made by melting silica sand and mixing with other minerals to form molten glass. Colour is added and then manipulated to create the Koru forms in vibrant translucent shades of

| C0430   | Koru           | Approx. H7cm   | \$ 79.00 |
|---------|----------------|----------------|----------|
| C0431   | Koru           | Approx. H8.5cm | \$ 89.00 |
| C0432   | Koru           | Approx. H10cm  | \$ 99.00 |
| C0433   | Koru           | Approx. H12cm  | \$139.00 |
| C0434   | Koru           | Approx. H14cm  | \$169.00 |
| C0435   | Koru           | Approx. H16cm  | \$195.00 |
| in MADI | NZ Presentatio | on Box         |          |