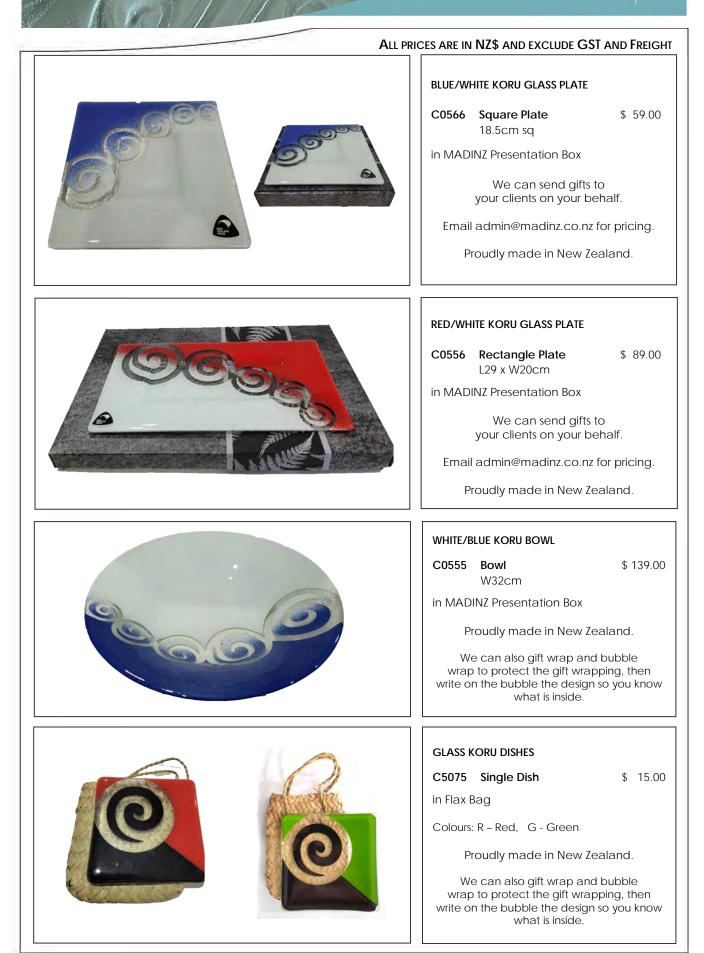

The striking green glass is inspired by the Kea's vivid feathers and adds depth and contras to the piece, reflecting the verdant alpine regions of New Zealand.

spirited behaviors that both amuse and astonish.







| ROWARWAR CLASS RANCE   COSSO Square Rate \$ 59.00   Bidden Ser Sq 10 MADINE Presentation Box   We can send gifts to your cleants on your behait.   Email administration on your behait. Email administration co.or for pricing.   Proudly made in New Zealand. We can send gifts to   We can send gifts to your cleants on your behait.   Email administration co.or for pricing. Proudly made in New Zealand.   We can send gifts to your cleants on your behait.   Email administration co.or for pricing. Proudly made in New Zealand.   We can send gifts to your cleants on your behait.   Email administration box We can send gifts to   Your cleants on your behait. Email administration box   We can send gifts to your cleants on your behait.   Email administration box We can send gifts to   Your cleants o