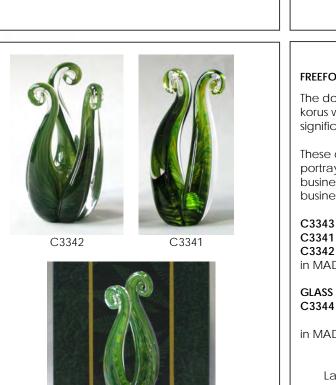

in MADINZ Presentation Box

C5001

All pieces are hand blown and individually unique.

No two pieces are the same - wonderful examples of New Zealand made.

The double and triple versions of the popular single glass korus will be an ideal gift if you wish to add an extra significance to your gift presentation.

These double and triple Korus have been designed to portray the "beginning or the continuing growth of a business relationship" or "appreciation for a special business relationship".

| C3343   | Double Stemmed      | H9.5-11cm | \$149.00 |
|---------|---------------------|-----------|----------|
| C3341   | Double Stemmed      | H13-15cm  | \$189.00 |
| C3342   | Triple Stemmed      | H7.5-15cm | \$219.00 |
| in MADI | NZ Presentation Box |           |          |

GLASS AWARD - FREEFORM GLASS KORU SCULPTURE ON BASEC3344Double Stemmed on Base\$239.00

Sculpture H9.5-11cm in MADINZ Presentation Box

> Email us for other colours that are available. Larger sized sculptures can be made on request.