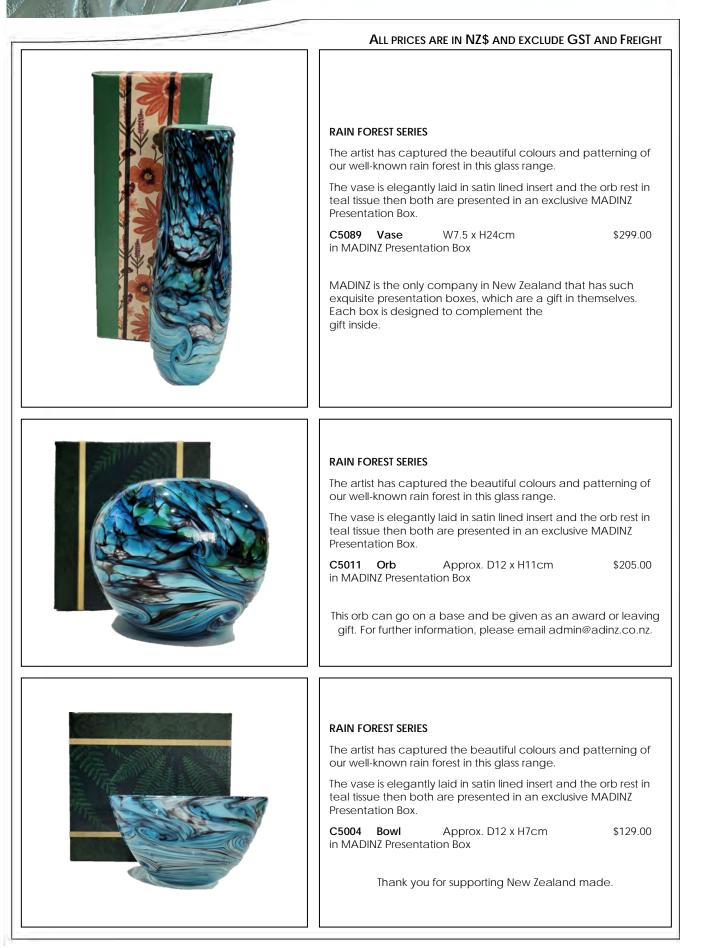

nk you for supporting New Zealand made.

#### FREESTANDING KORU

Fashioned out of Silica sand from Mount Somers in mid-Canterbury, these appealing Koru forms are made by melting silica sand and mixing with other minerals to form molten glass. Colour is added and then manipulated to create the Koru forms in vibrant translucent shades of

| C0430   | Koru           | Approx. H7cm   | \$ 79.00 |
|---------|----------------|----------------|----------|
| C0431   | Koru           | Approx. H8.5cm | \$ 89.00 |
| C0432   | Koru           | Approx. H10cm  | \$ 99.00 |
| C0433   | Koru           | Approx. H12cm  | \$139.00 |
| C0434   | Koru           | Approx. H14cm  | \$169.00 |
| C0435   | Koru           | Approx. H16cm  | \$195.00 |
| in MADI | NZ Presentatio | on Box         |          |













#### **GLASS PAUA BOWLS**

These artistically hand-crafted bowls capture the beauty of our internationally known beautiful Paua shells.

PAUA is a shellfish indigenous to the South Pacific waters surrounding New Zealand. As a unique type of abalone, paua has become a "taonga" (treasure) to the New Zealand people and the shells are often used for decorative effect. The shell has an iridescent blue-green interior and is widely used for jewelry and ornaments. It is found in rock crevices at extreme low tide.

The Māori people have had a long tradition of gathering paua for its nutritional and aesthetic qualities.

| L19-22 x H7.5cm | \$309.00        |
|-----------------|-----------------|
|                 | L19-22 x H7.5cm |

in MADINZ Presentation Box

C5001

All pieces are hand blo