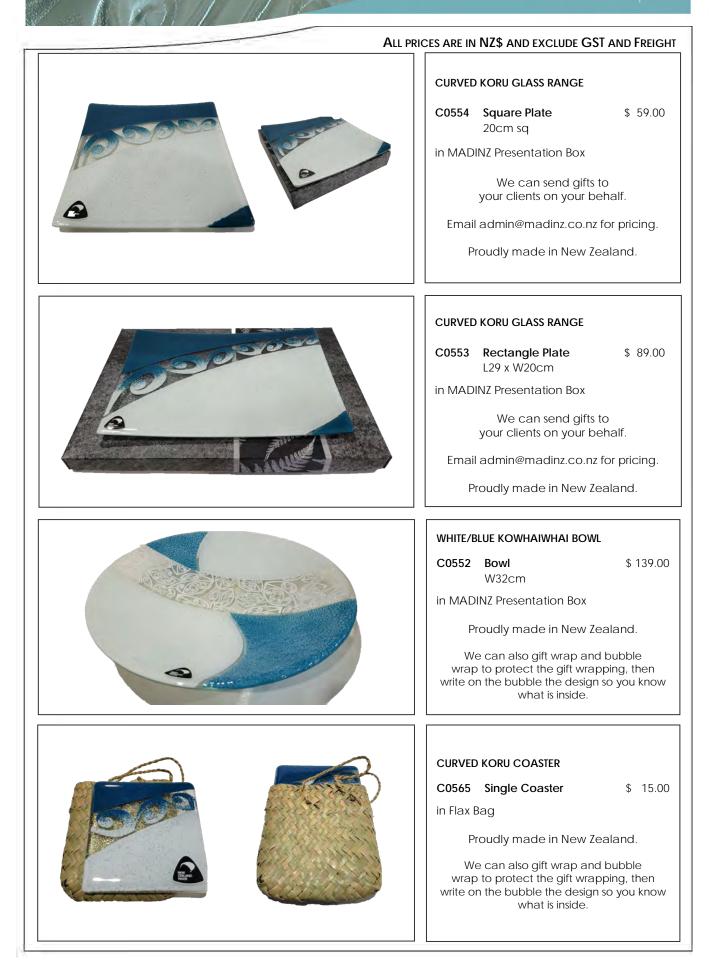

The striking green glass is inspired by the Kea's vivid feathers and adds depth and contras to the piece, reflecting the verdant alpine regions of New Zealand.

spirited behaviors that both amuse and astonish.







| ROWARWAR CLASS RANCE   COSSO Square Rate \$ 59.00   Bidden Ser Sq 10 MADINE Presentation Box   We can send gifts to your cleants on your behait.   Email administration on your behait. Email administration co.or for pricing.   Proudly made in New Zealand. We can send gifts to   We can send gifts to your cleants on your behait.   Email administration co.or for pricing. Proudly made in New Zealand.   We can send gifts to your cleants on your behait.   Email administration co.or for pricing. Proudly made in New Zealand.   We can send gifts to your cleants on your behait.   Email administration box We can send gifts to   Your cleants on your behait. Email administration box   We can send gifts to your cleants on your behait.   Email administration box We can send gifts to   Your cleants