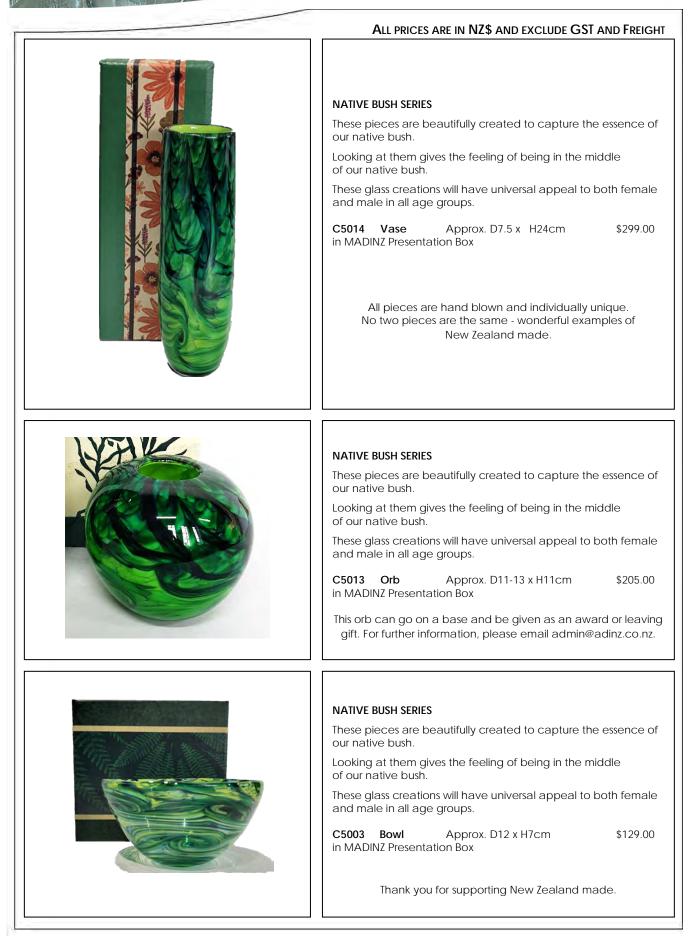

you for supporting New Zealand made.

#### FREESTANDING KORU

Fashioned out of Silica sand from Mount Somers in mid-Canterbury, these appealing Koru forms are made by melting silica sand and mixing with other minerals to form molten glass. Colour is added and then manipulated to create the Koru forms in vibrant translucent shades of

| C0430   | Koru           | Approx. H7cm   | \$ 79.00 |
|---------|----------------|----------------|----------|
| C0431   | Koru           | Approx. H8.5cm | \$ 89.00 |
| C0432   | Koru           | Approx. H10cm  | \$ 99.00 |
| C0433   | Koru           | Approx. H12cm  | \$139.00 |
| C0434   | Koru           | Approx. H14cm  | \$169.00 |
| C0435   | Koru           | Approx. H16cm  | \$195.00 |
| in MADI | NZ Presentatio | on Box         |          |













#### **GLASS PAUA BOWLS**

These artistically hand-crafted bowls capture the beauty of our internationally known beautiful Paua shells.

PAUA is a shellfish indigenous to the South Pacific waters surrounding New Zealand. As a unique type of abalone, paua has become a "taonga" (treasure) to the New Zealand people and the shells are often used for decorative effect. The shell has an iridescent blue-green interior and is widely used for jewelry and ornaments. It is found in rock crevices at extreme low tide.

The Māori people have had a long tradition of gathering paua for its nutritional and aesthetic qualities.

| L19-22 x H7.5cm | \$309.00        |
|-----------------|-----------------|
|                 | L19-22 x H7.5cm |

in MADINZ Presentation Box

C5001

All pieces are hand blown